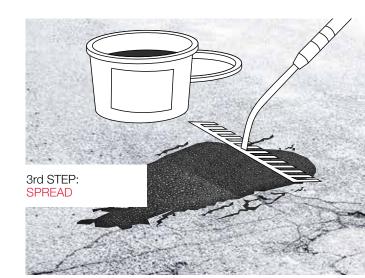

RECOMMENDATION: For maximum durability, we advise that you treat the installation surface with a bituminous primer like **EASYPHALT® PRIME**.

Spread the required amount of EASYPHALT® slightly protruding the height of the original surface.