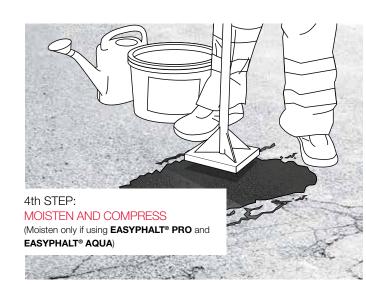

EASYPHALT® PRO and EASYPHALT® AQUA soak with water (about 5 litres of water per 25 kg bucket). Compress all EASYPHALT® with a roller, vibratory plate or hand tamper. The surface can be approved for traffic immediately after installation.