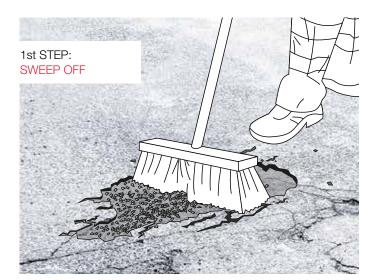

# EASY PHALT®

The solution for potholes, road damage, cracks due to freezing!

fast | uncomplicated | solvent-free

Get the success you want with little effort:

Before installation remove any dirt from the surface.