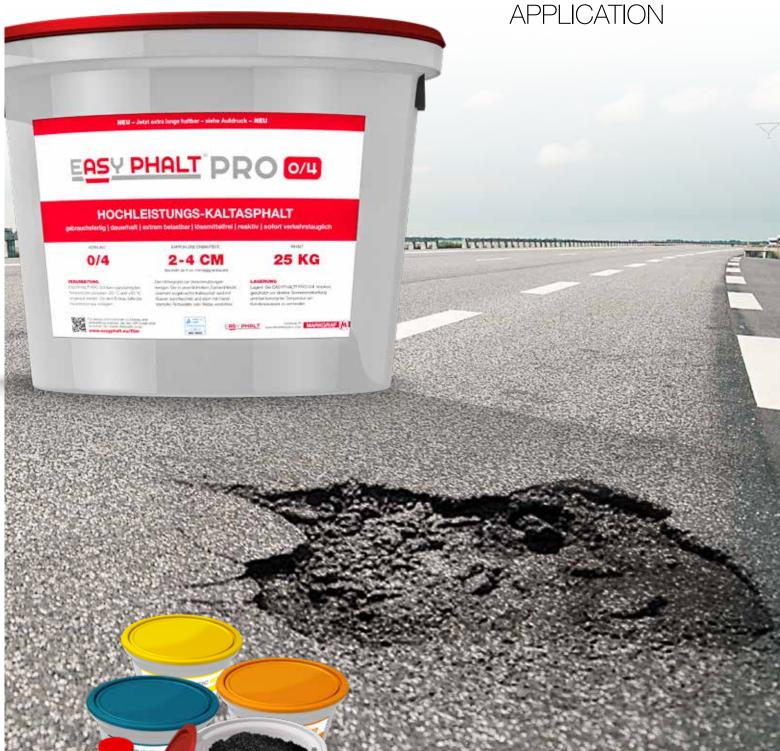

## Our products in comparison

The high-performance cold mixture for low, medium and high load traffic surfaces.

**EASYPHALT® PRO** meets the highest load require-

asphalt on roads with high traffic loads, secondary roads, parking lots, driveways as well as industrial traffic areas. Installation is even possible on damp surfaces. Specially designed for the repair of water-permeable,

Perfect for cost-effective and temporary repairs of traffic surfaces.

ments and is suitable for repairs on roads with high traffic loads, secondary roads, parking lots, driveways as well as sidewalks and industrial traffic areas. In addition, EASYPHALT® PRO is perfect for closing the road surface after civil engineering works as well as for road connections next to and between tracks (trams, railway crossings, etc.) and for the connection of manhole covers. Installation is even possible on damp surfaces.