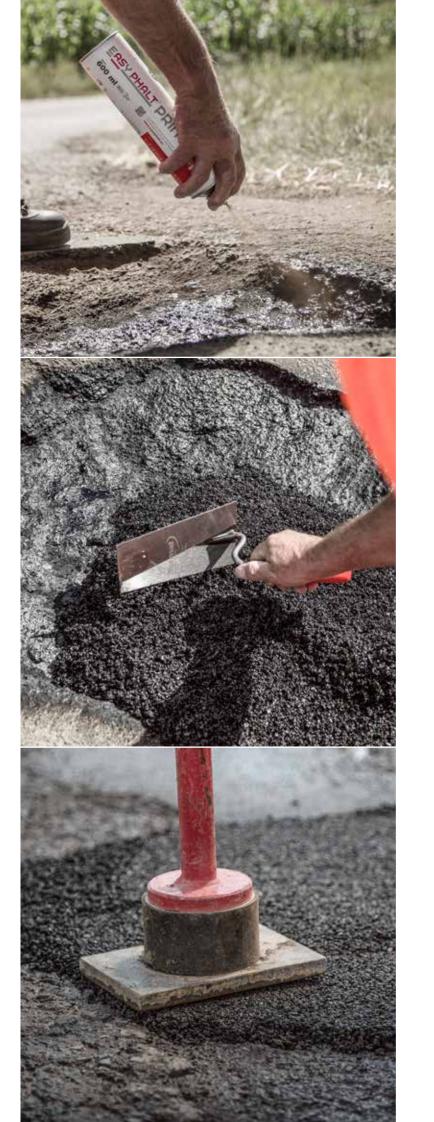

EASYPHALT® products enable the quick and easy repair of potholes, pavement distress and boil holes.

The processing can be done year-round at temperatures between -20 °C and +45 °C. Before installation, please store at room temperature.

# EASY PHALT®

The solution for potholes, road damage, cracks due to freezing!

fast | uncomplicated | solvent-free

Get the success you want with little effort:

Before installation remove any dirt from the surface.

RECOMMENDATION: For maximum durability, we advise that you treat the installation surface with a bituminous primer like **EASYPHALT® PRIME**.

Spread the required amount of EASYPHALT® slightly protruding the height of the original surface.

EASYPHALT® PRO and EASYPHALT® AQUA soak with water (about 5 litres of water per 25 kg bucket). Compress all EASYPHALT® with a roller, vibratory plate or hand tamper. The surface can be approved for traffic immediately after installation.