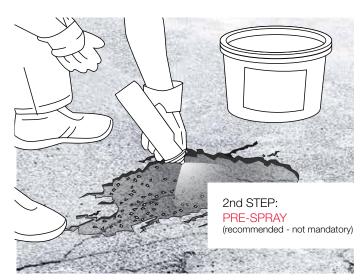

RECOMMENDATION: For maximum durability, we advise that you treat the installation surface with a bituminous primer like **EASYPHALT® PRIME**.

Spread the required amount of EASYPHALT® slightly protruding the height of the original surface.