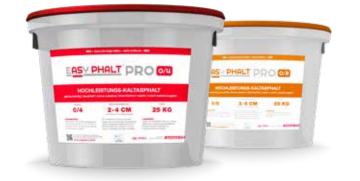

## Our products in comparison

The high-performance cold mixture for low, medium and high load traffic surfaces.

**EASYPHALT® PRO** meets the highest load require-

asphalt on roads with high traffic loads, secondary roads, parking lots, driveways as well as industrial traffic areas. Installation is even possible on damp surfaces. Specially designed for the repair of water-permeable,

noise-reducing asphalt.

ready to use, solvent-free, stable,

ready for traffic immediately

2 - 4 cm

Bucket, 25 kg vacuum-packed

ready to use, permanent, extremely durable, solvent-free, reactive, ready for traffic immediately

ready to use, permanent, extremely durable,

• 3 - 5 cm

Bucket, 25 kg vacuum-packed

The cold mixture for low traffic areas.

**EASYPHALT®BASIC** is ideal for temporary asphalt repairs on low-traffic roads, secondary roads and sidewalks.